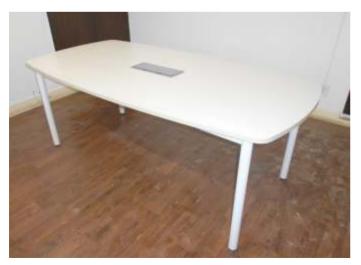

#### CONFERENCE TABLE

Prelam table with wooden understructure and power docket >

Prelam table with steel leg support and power docket

 Two drawer pedestal with one drawer above and open able door below (1B + 1F)