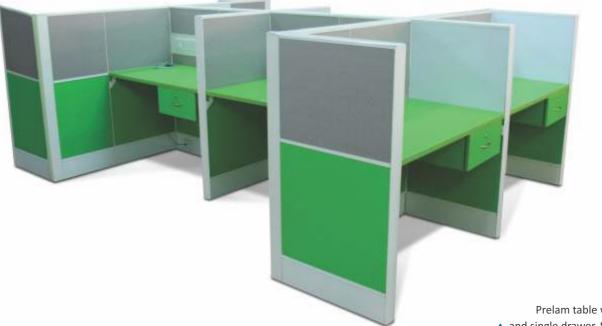

🔺 Chair

Back to back workstation with prelam divider, two drawer pedestal keyboard tray and CPU trolley

4

Prelam table with return partitions and single drawer. Size is 1050 X 600mm

#### STRAIGHT WORKSTATIONS

Workstation with glass dividers 🕨

Workstation with Prelam dividers

Pre lam corner table of size 1500 X 1500mm and 50mm thick partition

Corner workstations with marker and pinup.