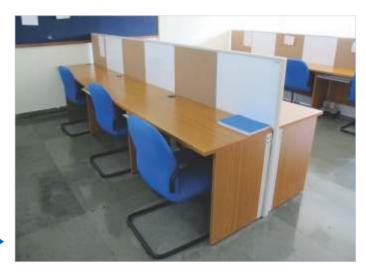

#### STRAIGHT WORKSTATIONS

Workstation with glass dividers 🕨

Workstation with Prelam dividers

Pre lam corner table of size 1500 X 1500mm and 50mm thick partition

Corner workstations with marker and pinup.