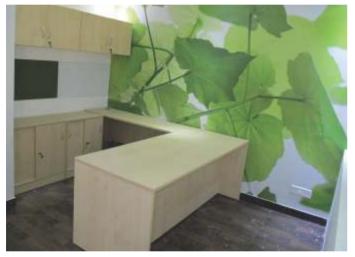

customers. Smart Desk with its professionalism is easy company to do business in office furniture.



🔺 Chair

Back to back workstation with prelam divider, two drawer pedestal keyboard tray and CPU trolley

4



Prelam table with return partitions and single drawer. Size is 1050 X 600mm

#### STRAIGHT WORKSTATIONS

Workstation with glass dividers 🕨





Workstation with Prelam dividers





Pre lam corner table of size 1500 X 1500mm and 50mm thick partition



Corner workstations with marker and pinup.





CRCA frames of 1200mm height and 75 mm thick

#### OPEN OFFICE

Workstation with side glass marker **>** 





Workstation with Steel understructure







Prelam table with side manager storage 🕨



Partition of 75mm thick between two manager tables

Half height manager cubicle 🕨





 Cabin two piece table with back credenza and marker and pinup board



#### CONFERENCE TABLE



Prelam table with wooden understructure and power docket >





Prelam table with steel leg support and power docket



 Two drawer pedestal with one drawer above and open able door below (1B + 1F)





Manager side storage, with two drawers above and two openable doors below

Prelam single drawer

▼ Prelam cabinet with openable doors





Three drawer prelam pedestal (2B + 1F)



Prelam round table



Cafeteria table for four seater



Prelam round table with steel legs



Free standing table with Keyboard tray and single drawer



Prelam round table with Steel round base



Free standing table with keyboard tray



No.25 G-1, Narayana, Shama Rao Compound, Mission Road, Bangalore - 560 027 M