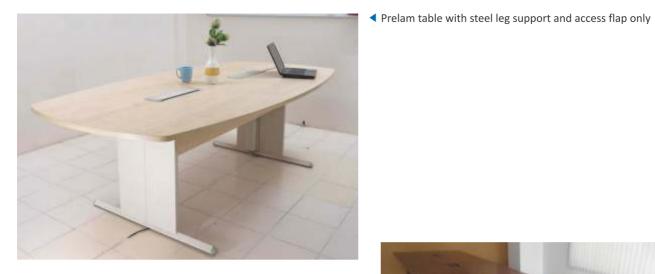

#### CONFERENCE TABLE

Prelam table with wooden understructure and power docket >

Prelam table with steel leg support and power docket

 Two drawer pedestal with one drawer above and open able door below (1B + 1F)