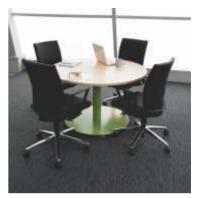

#### CONFERENCE TABLE

Prelam table with wooden understructure and power docket >

Prelam table with steel leg support and power docket

 Two drawer pedestal with one drawer above and open able door below (1B + 1F)