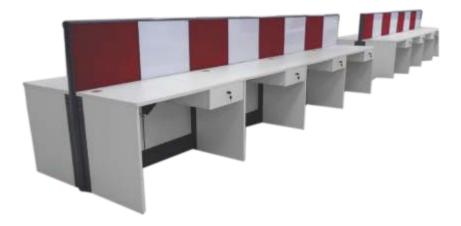

🔺 Chair

Back to back workstation with prelam divider, two drawer pedestal keyboard tray and CPU trolley

4

Prelam table with return partitions and single drawer. Size is 1050 X 600mm