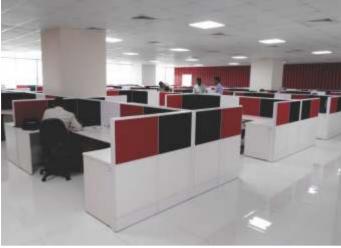

#### OPEN OFFICE

Workstation with side glass marker **>** 

Workstation with Steel understructure

Prelam table with side manager storage 🕨

Partition of 75mm thick between two manager tables

Half height manager cubicle 🕨