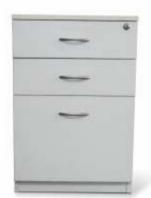

Manager side storage, with two drawers above and two openable doors below

Prelam single drawer

▼ Prelam cabinet with openable doors

Three drawer prelam pedestal (2B + 1F)

Prelam round table

Cafeteria table for four seater