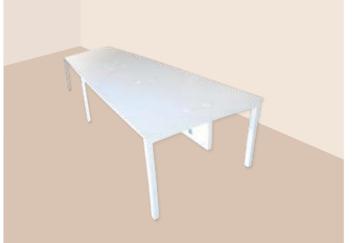

#### CONFERENCE TABLE

Prelam table with wooden understructure and power docket >

Prelam table with steel leg support and power docket

 Two drawer pedestal with one drawer above and open able door below (1B + 1F)