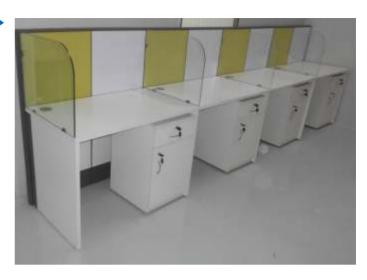

🔺 Chair

Back to back workstation with prelam divider, two drawer pedestal keyboard tray and CPU trolley

4

Prelam table with return partitions and single drawer. Size is 1050 X 600mm

#### STRAIGHT WORKSTATIONS

Workstation with glass dividers 🕨

Workstation with Prelam dividers

Pre lam corner table of size 1500 X 1500mm and 50mm thick partition

Corner workstations with marker and pinup.