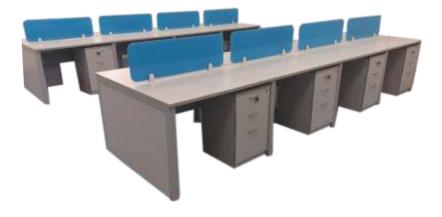

#### STRAIGHT WORKSTATIONS

Workstation with glass dividers 🕨

Workstation with Prelam dividers

Pre lam corner table of size 1500 X 1500mm and 50mm thick partition

Corner workstations with marker and pinup.