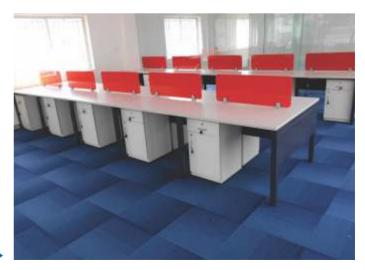

🔺 Chair

Back to back workstation with prelam divider, two drawer pedestal keyboard tray and CPU trolley

4

Prelam table with return partitions and single drawer. Size is 1050 X 600mm