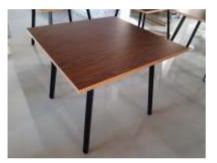

Manager side storage, with two drawers above and two openable doors below

Prelam single drawer

▼ Prelam cabinet with openable doors

Three drawer prelam pedestal (2B + 1F)

Prelam round table

Cafeteria table for four seater