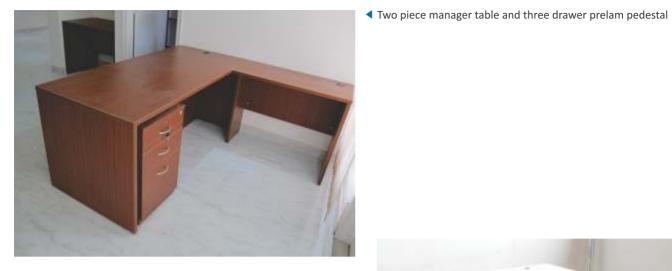

re.

## **Our Mission**

To provide best office furniture system solution and strive continuously to provide excellent service to our customers. Smart Desk with its professionalism is easy company to do business in office furniture.



🔺 Chair

Back to back workstation with prelam divider, two drawer pedestal keyboard tray and CPU trolley

4



Prelam table with return partitions and single drawer. Size is 1050 X 600mm

#### STRAIGHT WORKSTATIONS

Workstation with glass dividers 🕨





Workstation with Prelam dividers





Pre lam corner table of size 1500 X 1500mm and 50mm thick partition



Corner workstations with marker and pinup.





CRCA frames of 1200mm height and 75 mm thick

#### OPEN OFFICE

Workstation with side glass marker **>** 





Workstation with Steel understructure







Prelam table with side manager storage 🕨



Partition of 75mm thick between two manager tables

Half height manager cubicle 🕨





 Cabin two piece table with back credenza and marker and pinup board



#### CONFERENCE TABLE



Prelam table with wooden understructure and power docket >





Prelam table with steel leg support and power docket



 Two drawer pedestal with one drawer above and open able door below (1B + 1F)





Manager side storage, with two drawers above and two openable doors below

Prelam single drawer

▼ Prelam cabinet with openable doors





Three drawer prelam pedestal (2B + 1F)



Prelam round table



Cafeteria table for four seater



Prelam round table with steel legs



Free standing table with Keyboard tray and single drawer



Prelam round table with Steel