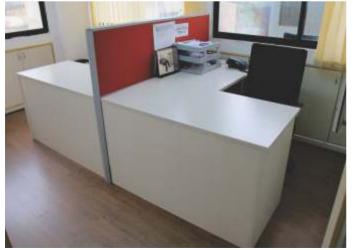

#### OPEN OFFICE

Workstation with side glass marker **>** 

Workstation with Steel understructure

Prelam table with side manager storage 🕨

Partition of 75mm thick between two manager tables

Half height manager cubicle 🕨