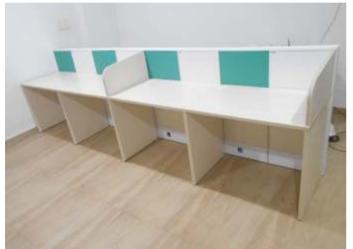

🔺 Chair

Back to back workstation with prelam divider, two drawer pedestal keyboard tray and CPU trolley

4

Prelam table with return partitions and single drawer. Size is 1050 X 600mm