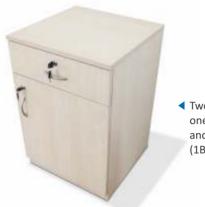

#### CONFERENCE TABLE

Prelam table with wooden understructure and power docket >

Prelam table with steel leg support and power docket

 Two drawer pedestal with one drawer above and open able door below (1B + 1F)

Manager side storage, with two drawers above and two openable doors below

Prelam single drawer

▼ Prelam cabinet with openable doors

Three drawer prelam pedestal (2B + 1F)

Prelam round table

Cafeteria table for four seater