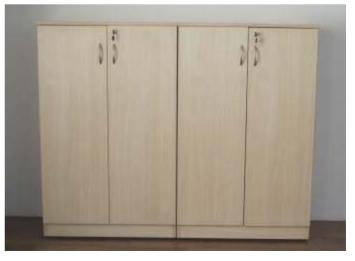

Manager side storage, with two drawers above and two openable doors below

Prelam single drawer

▼ Prelam cabinet with openable doors

Three drawer prelam pedestal (2B + 1F)

Prelam round table

Cafeteria table for four seater