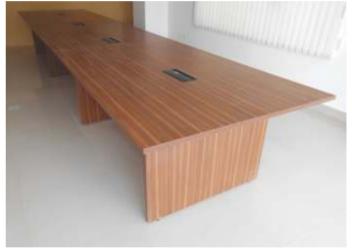

#### CONFERENCE TABLE

Prelam table with wooden understructure and power docket >

Prelam table with steel leg support and power docket

 Two drawer pedestal with one drawer above and open able door below (1B + 1F)