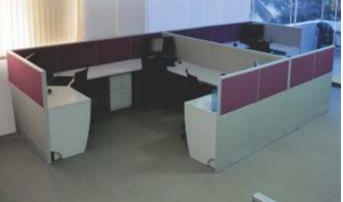

🔺 Chair

Back to back workstation with prelam divider, two drawer pedestal keyboard tray and CPU trolley

4

Prelam table with return partitions and single drawer. Size is 1050 X 600mm