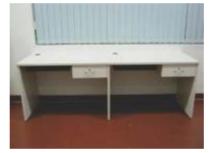

🔺 Chair

Back to back workstation with prelam divider, two drawer pedestal keyboard tray and CPU trolley

4

Prelam table with return partitions and single drawer. Size is 1050 X 600mm