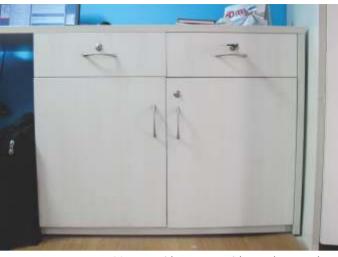

Manager side storage, with two drawers above and two openable doors below

Prelam single drawer

▼ Prelam cabinet with openable doors

Three drawer prelam pedestal (2B + 1F)

Prelam round table

Cafeteria table for four seater