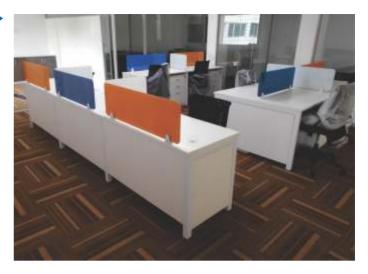

#### OPEN OFFICE

Workstation with side glass marker **>** 

Workstation with Steel understructure

Prelam table with side manager storage 🕨

Partition of 75mm thick between two manager tables

Half height manager cubicle 🕨