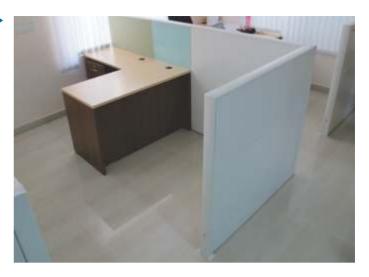

#### STRAIGHT WORKSTATIONS

Workstation with glass dividers 🕨

Workstation with Prelam dividers

Pre lam corner table of size 1500 X 1500mm and 50mm thick partition

Corner workstations with marker and pinup.