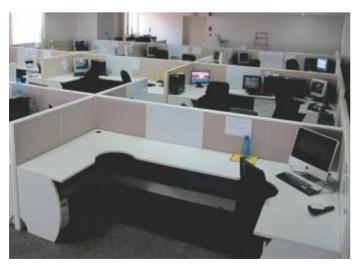

#### STRAIGHT WORKSTATIONS

Workstation with glass dividers 🕨

Workstation with Prelam dividers

Pre lam corner table of size 1500 X 1500mm and 50mm thick partition

Corner workstations with marker and pinup.

CRCA frames of 1200mm height and 75 mm thick