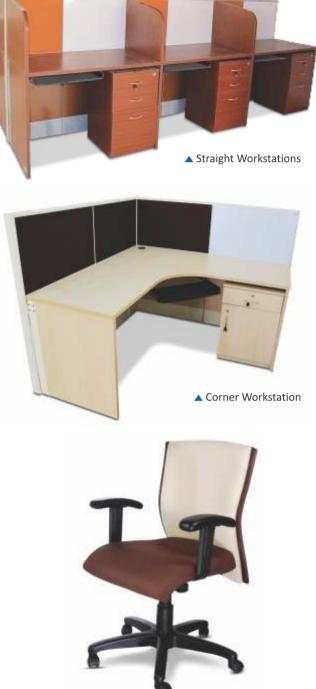

🔺 Chair

Back to back workstation with prelam divider, two drawer pedestal keyboard tray and CPU trolley

4

Prelam table with return partitions and single drawer. Size is 1050 X 600mm

#### STRAIGHT WORKSTATIONS

Workstation with glass dividers 🕨

Workstation with Prelam dividers

Pre lam corner table of size 1500 X 1500mm and 50mm thick partition

Corner workstations with marker and pinup.