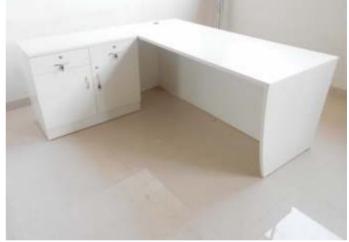

.

## **Our Mission**

To provide best office furniture system solution and strive continuously to provide excellent service to our customers. Smart Desk with its professionalism is easy company to do business in office furniture.



🔺 Chair

Back to back workstation with prelam divider, two drawer pedestal keyboard tray and CPU trolley

4



Prelam table with return partitions and single drawer. Size is 1050 X 600mm

#### STRAIGHT WORKSTATIONS

Workstation with glass dividers 🕨





Workstation with Prelam dividers





Pre lam corner table of size 1500 X 1500mm and 50mm thick partition



Corner workstations with marker and pinup.





CRCA frames of 1200mm height and 75 mm thick

#### OPEN OFFICE

Workstation with side glass marker **>** 





Workstation with Steel understructure







Prelam table with side manager storage 🕨



Partition of 75mm thick between two manager tables

Half height manager cubicle 🕨





 Cabin two piece table with back credenza and marker and pinup board



#### CONFERENCE TABLE



Prelam table with wooden understructure and power docket >





Prelam table with steel leg support and power docket



 Two drawer pedestal with one drawer above and open able door below (1B + 1F)





Manager side storage, with two drawers above and two openable doors below

Prelam single drawer

▼ Prelam cabinet with openable doors





Three drawer prelam pedestal (2B + 1F)



Prelam round table



Cafeteria table for four seater



Prelam round table with steel legs



Free standing table with Keyboard tray and single drawer



Prelam round table with Steel r