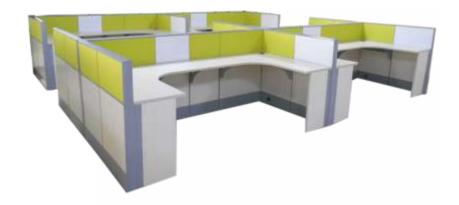

#### OPEN OFFICE

Workstation with side glass marker **>** 

Workstation with Steel understructure

Prelam table with side manager storage 🕨

Partition of 75mm thick between two manager tables

Half height manager cubicle 🕨